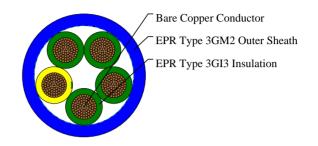

# CABLE CONSTRUCTION

Conductor: Bare copper stranded class 5 to VDE0295, IEC 60228 Insulation: EPR type 3GI3 Outer Sheath: EPR type 3GM2, coloured blue